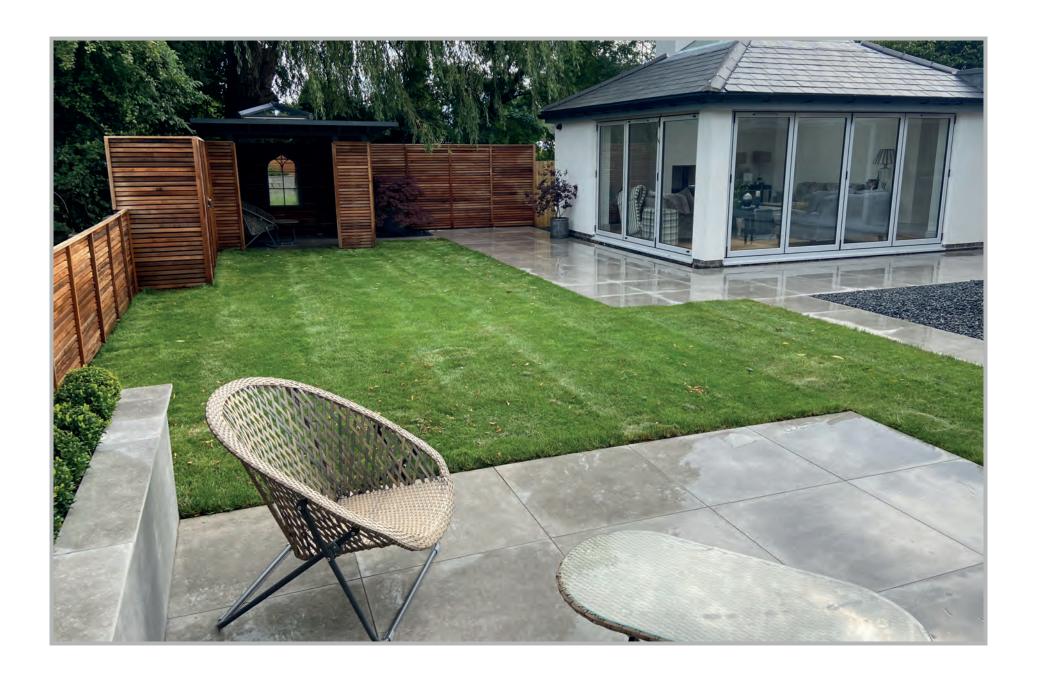

We also installed 2 large interlinking porcelain patios to give them ample space for relaxing and socialising with their guests.

Raised porcelain planters were built and filled with an array of topiary, herbaceous and sentry planted Bay trees. A handmade water feature was installed which created sounds of tranquillity close to the house.

The garden and field views were framed in western red cedar venetian screening and lighting was set to the peripherals to create a warm evening glow.