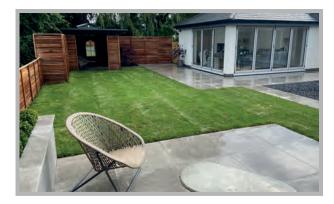

We also installed 2 large interlinking porcelain patios to give them ample space for relaxing and socialising with their guests.

Raised porcelain planters were built and filled with an array of topiary, herbaceous and sentry planted Bay trees. A handmade water feature was installed which created sounds of tranquillity close to the house.