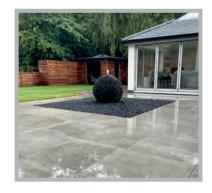

We also installed 2 large interlinking porcelain patios to give them ample space for relaxing and socialising with their guests.

Raised porcelain planters were built and filled with an array of topiary, herbaceous and sentry planted Bay trees. A handmade water feature was installed which created sounds of tranquillity close to the house.