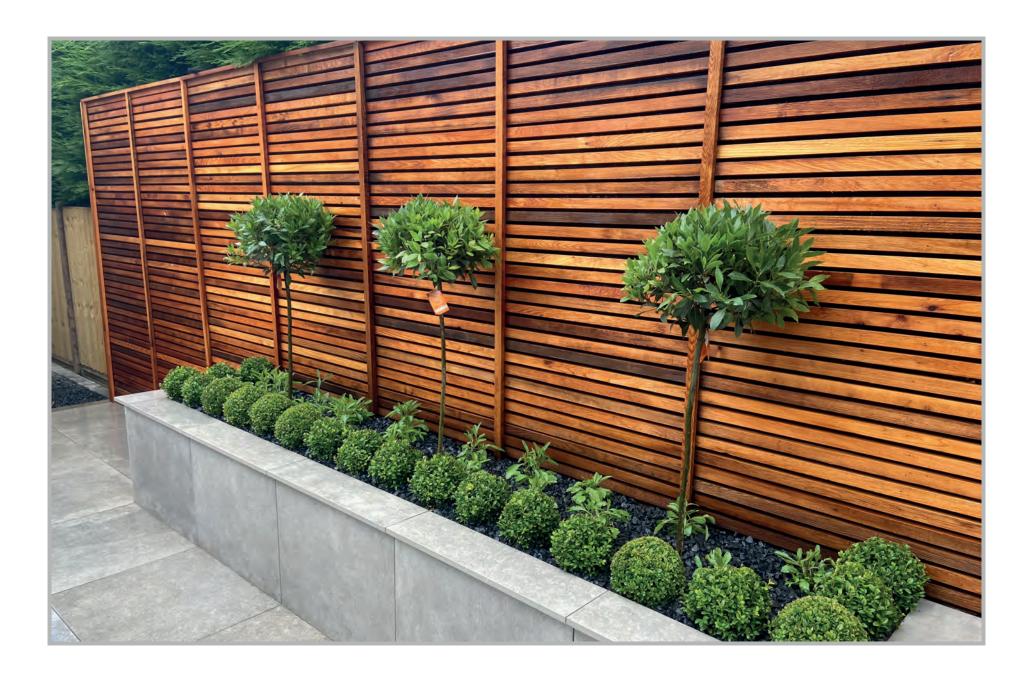

We also installed 2 large interlinking porcelain patios to give them ample space for relaxing and socialising with their guests.

Raised porcelain planters were built and filled with an array of topiary, herbaceous and sentry planted Bay trees. A handmade water feature was installed which created sounds of tranquillity close to the house.

The garden and field views were framed in western red cedar venetian screening and lighting was set to the peripherals to create a warm evening glow.