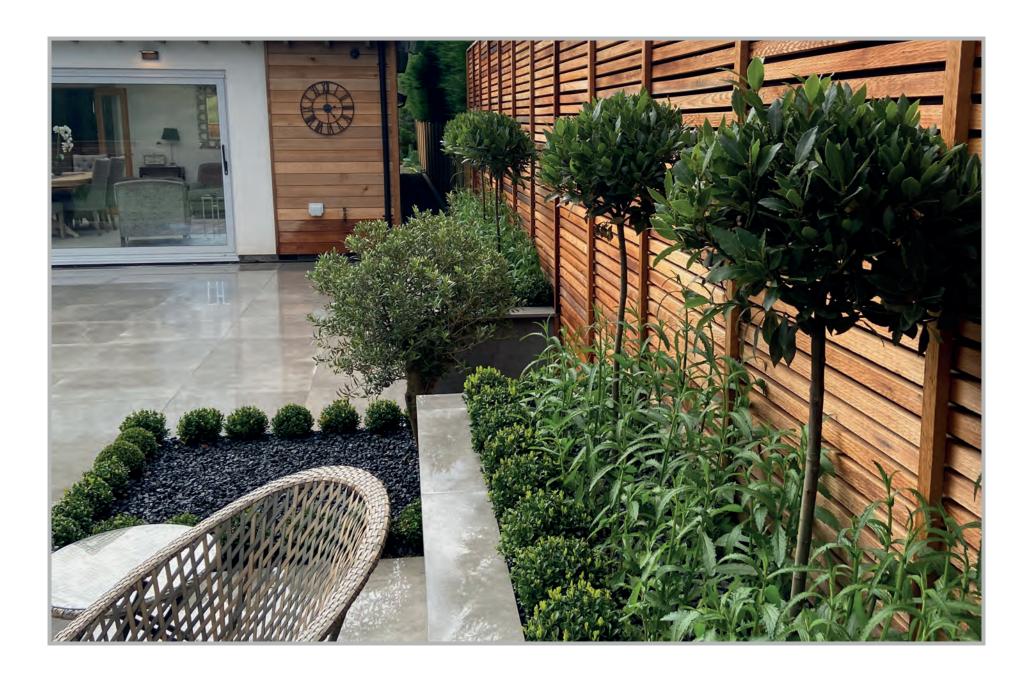

We also installed 2 large interlinking porcelain patios to give them ample space for relaxing and socialising with their guests.

Raised porcelain planters were built and filled with an array of topiary, herbaceous and sentry planted Bay trees. A handmade water feature was installed which created sounds of tranquillity close to the house.

The garden and field views were framed in western red cedar venetian screening and lighting was set to the peripherals to create a warm evening glow.