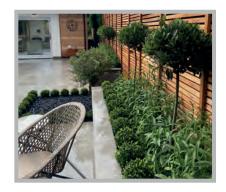

## Brief in detail

Our clients had recently completed building their forever home and asked us to create a garden that captured the gorgeous field views yet was sharp and modern.

The key elements in this design were to create a bespoke garden building with a pyramid roof lantern, giving our clients a quiet, shaded place to escape.

We also installed 2 large interlinking porcelain patios to give them ample space for relaxing and socialising with their guests.

Raised porcelain planters were built and filled with an array of topiary, herbaceous and sentry planted Bay trees. A handmade water feature was installed which created sounds of tranquillity close to the house.

The garden and field views were framed in western red cedar venetian screening and lighting was set to the peripherals to create a warm evening glow.