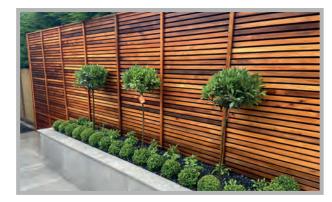

The garden and field views were framed in western red cedar venetian screening and lighting was set to the peripherals to create a warm evening glow.