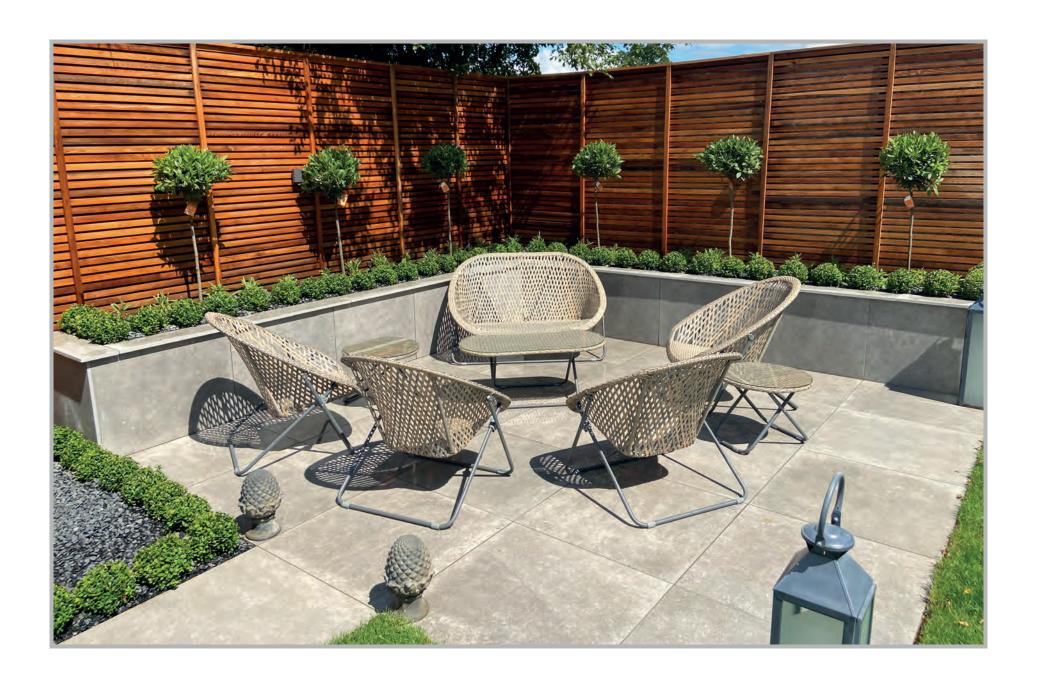

We also installed 2 large interlinking porcelain patios to give them ample space for relaxing and socialising with their guests.

Raised porcelain planters were built and filled with an array of topiary, herbaceous and sentry planted Bay trees. A handmade water feature was installed which created sounds of tranquillity close to the house.

The garden and field views were framed in western red cedar venetian screening and lighting was set to the peripherals to create a warm evening glow.