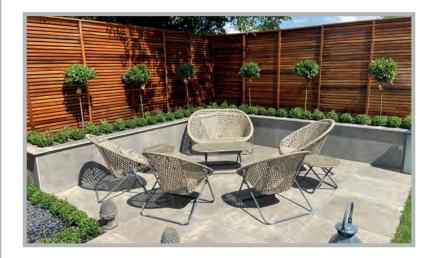

We also installed 2 large interlinking porcelain patios to give them ample space for relaxing and socialising with their guests.

Raised porcelain planters were built and filled with an array of topiary, herbaceous and sentry planted Bay trees. A handmade water feature was installed which created sounds of tranquillity close to the house.

The garden and field views were framed in western red cedar venetian screening and lighting was set to the peripherals to create a warm evening glow.