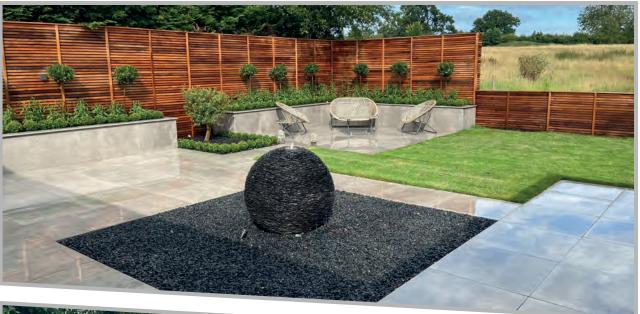

## Contemporary Field View Garden

## Brief in detail

Our clients had recently completed building their forever home and asked us to create a garden that captured the gorgeous field views yet was sharp and modern.

The key elements in this design were to create a bespoke garden building with a pyramid roof lantern, giving our clients a quiet, shaded place to escape.

We also installed 2 large interlinking porcelain patios to give them ample space for relaxing and socialising with their guests.

Raised porcelain planters were built and filled with an array of topiary, herbaceous and sentry planted Bay trees. A handmade water feature was installed which created sounds of tranquillity close to the house.

The garden and field views were framed in western red cedar venetian screening and lighting was set to the peripherals to create a warm evening glow.