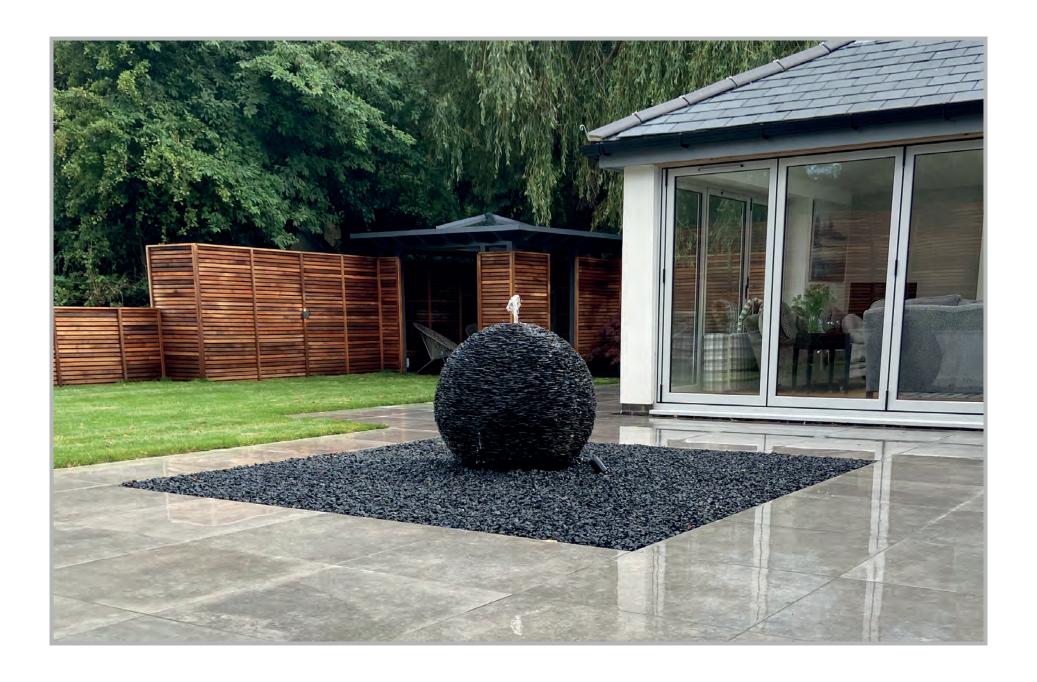

We also installed 2 large interlinking porcelain patios to give them ample space for relaxing and socialising with their guests.

Raised porcelain planters were built and filled with an array of topiary, herbaceous and sentry planted Bay trees. A handmade water feature was installed which created sounds of tranquillity close to the house.