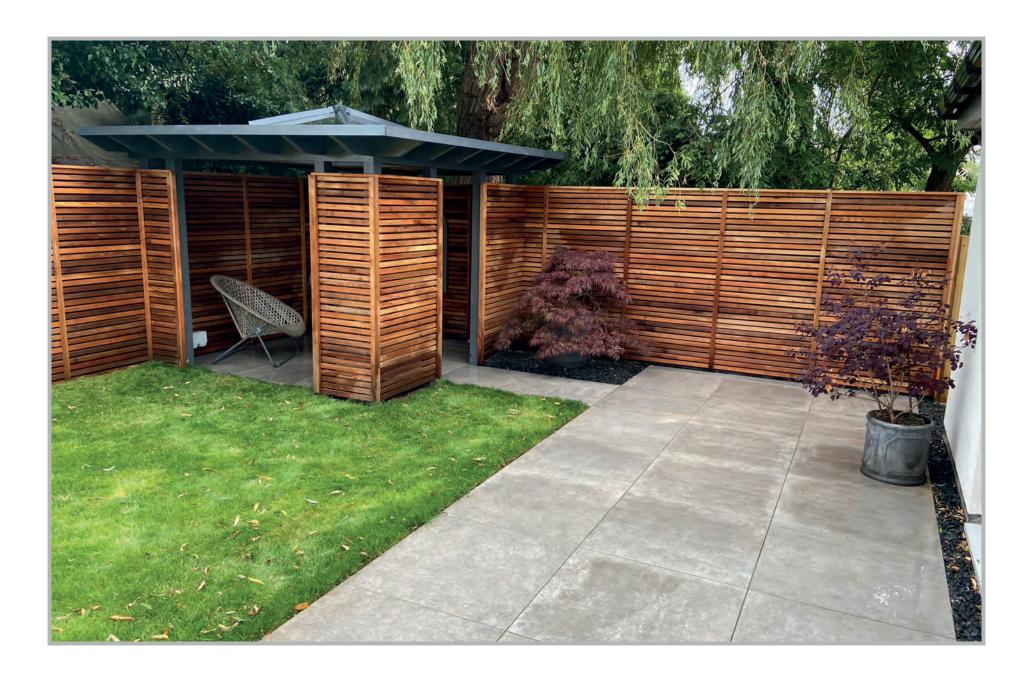

## Brief in detail

Our clients had recently completed building their forever home and asked us to create a garden that captured the gorgeous field views yet was sharp and modern.

The key elements in this design were to create a bespoke garden building with a pyramid roof lantern, giving our clients a quiet, shaded place to escape.

The garden and field views were framed in western red cedar venetian screening and lighting was set to the peripherals to create a warm evening glow.