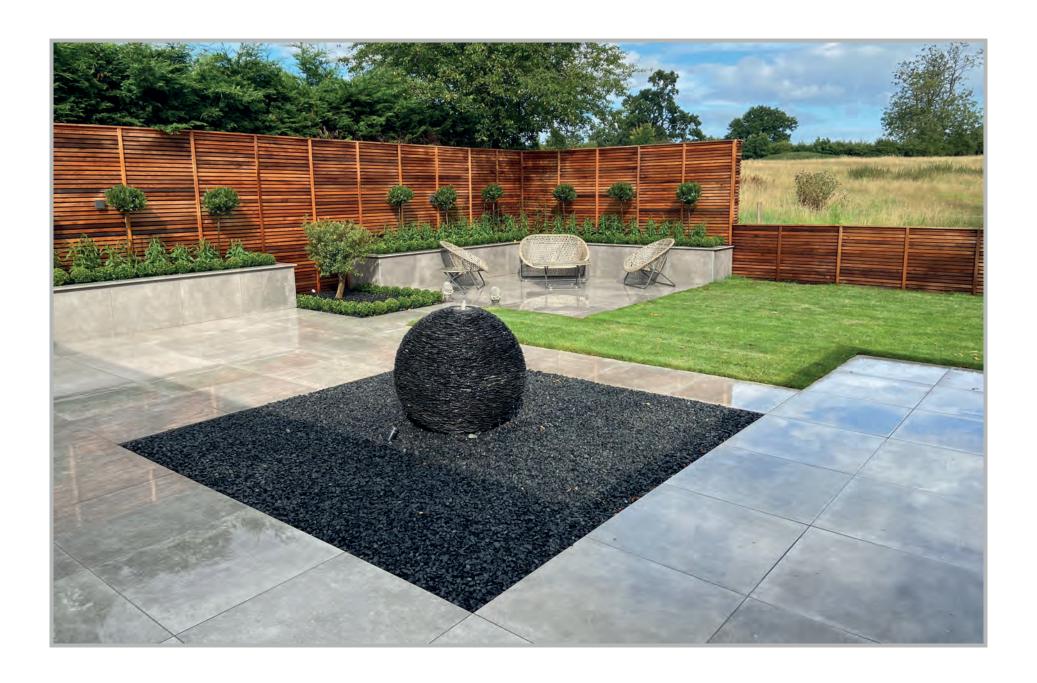

## Brief in detail

Our clients had recently completed building their forever home and asked us to create a garden that captured the gorgeous field views yet was sharp and modern.

The key elements in this design were to create a bespoke garden building with a pyramid roof lantern, giving our clients a quiet, shaded place to escape.

We also installed 2 large interlinking porcelain patios to give them ample space for relaxing and socialising with their guests.

Raised porcelain planters were built and filled with an array of topiary, herbaceous and sentry planted Bay trees. A handmade water feature was installed which created sounds of tranquillity close to the house.

The garden and field views were framed in western red cedar venetian screening and lighting was set to the peripherals to create a warm evening glow.