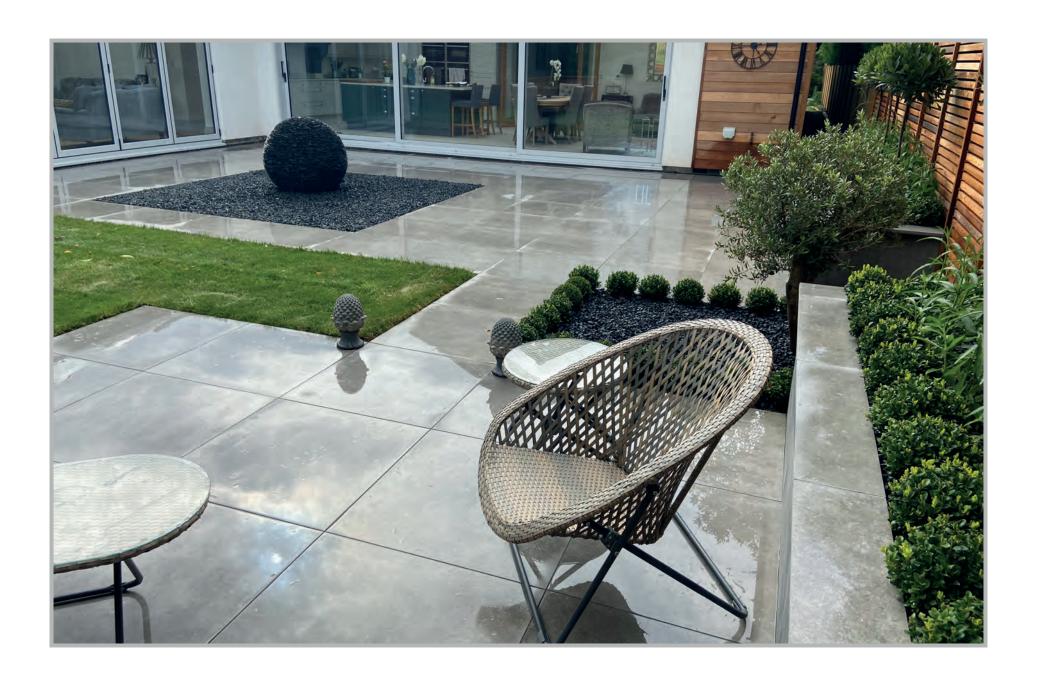

We also installed 2 large interlinking porcelain patios to give them ample space for relaxing and socialising with their guests.

Raised porcelain planters were built and filled with an array of topiary, herbaceous and sentry planted Bay trees. A handmade water feature was installed which created sounds of tranquillity close to the house.