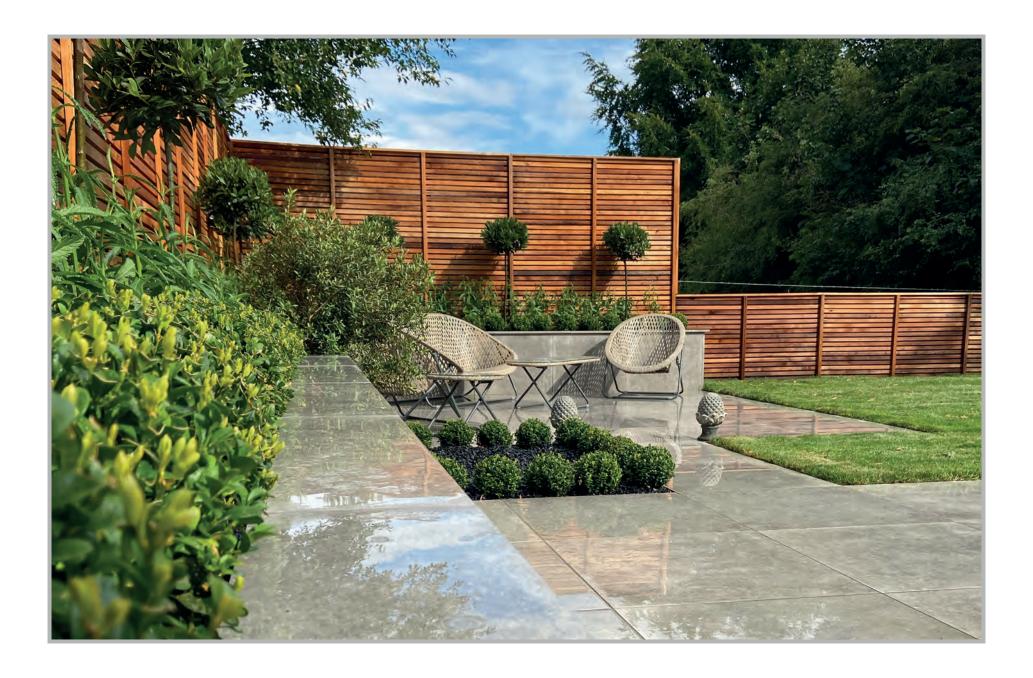

We also installed 2 large interlinking porcelain patios to give them ample space for relaxing and socialising with their guests.

Raised porcelain planters were built and filled with an array of topiary, herbaceous and sentry planted Bay trees. A handmade water feature was installed which created sounds of tranquillity close to the house.

The garden and field views were framed in western red cedar venetian screening and lighting was set to the peripherals to create a warm evening glow.