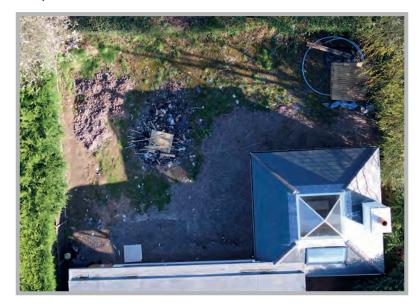

Our clients had recently completed building their forever home and asked us to create a garden that captured the gorgeous field views yet was sharp and modern.... Read more



Rothley, Leicestershire



Western Red Cedar Venetian Screening Poseidon Greige Porcelain Tiles Handmade Slate Water Feature

## Before



## Contemporary Field View Garden

















## Brief in detail

Our clients had recently completed building their forever home and asked us to create a garden that captured the gorgeous field views yet was sharp and modern.

The key elements in this design were to create a bespoke garden building with a pyramid roof lantern, giving our clients a quiet, shaded place to escape.

We also installed 2 large interlinking porcelain patios to give them ample space for relaxing and socialising with their guests.

Raised porcelain planters were built and filled with an array of topiary, herbaceous and sentry planted Bay trees. A handmade water feature was installed which created sounds of tranquillity close to the house.

The garden and field views were framed in western red cedar venetian