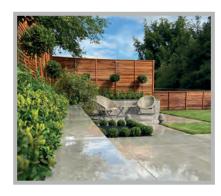

We also installed 2 large interlinking porcelain patios to give them ample space for relaxing and socialising with their guests.

Raised porcelain planters were built and filled with an array of topiary, herbaceous and sentry planted Bay trees. A handmade water feature was installed which created sounds of tranquillity close to the house.