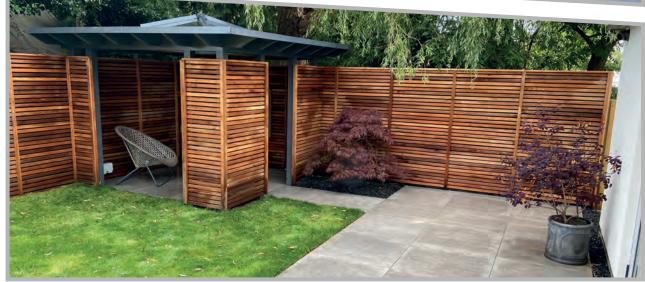

## Brief in detail

Our clients had recently completed building their forever home and asked us to create a garden that captured the gorgeous field views yet was sharp and modern.

The key elements in this design were to create a bespoke garden building with a pyramid roof lantern, giving our clients a quiet, shaded place to escape.

The garden and field views were framed in western red cedar venetian screening and lighting was set to the peripherals to create a warm evening glow.