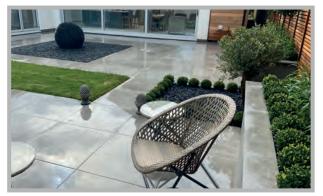

We also installed 2 large interlinking porcelain patios to give them ample space for relaxing and socialising with their guests.

Raised porcelain planters were built and filled with an array of topiary, herbaceous and sentry planted Bay trees. A handmade water feature was installed which created sounds of tranquillity close to the house.

The garden and field views were framed in western red cedar venetian screening and lighting was set to the peripherals to create a warm evening glow.